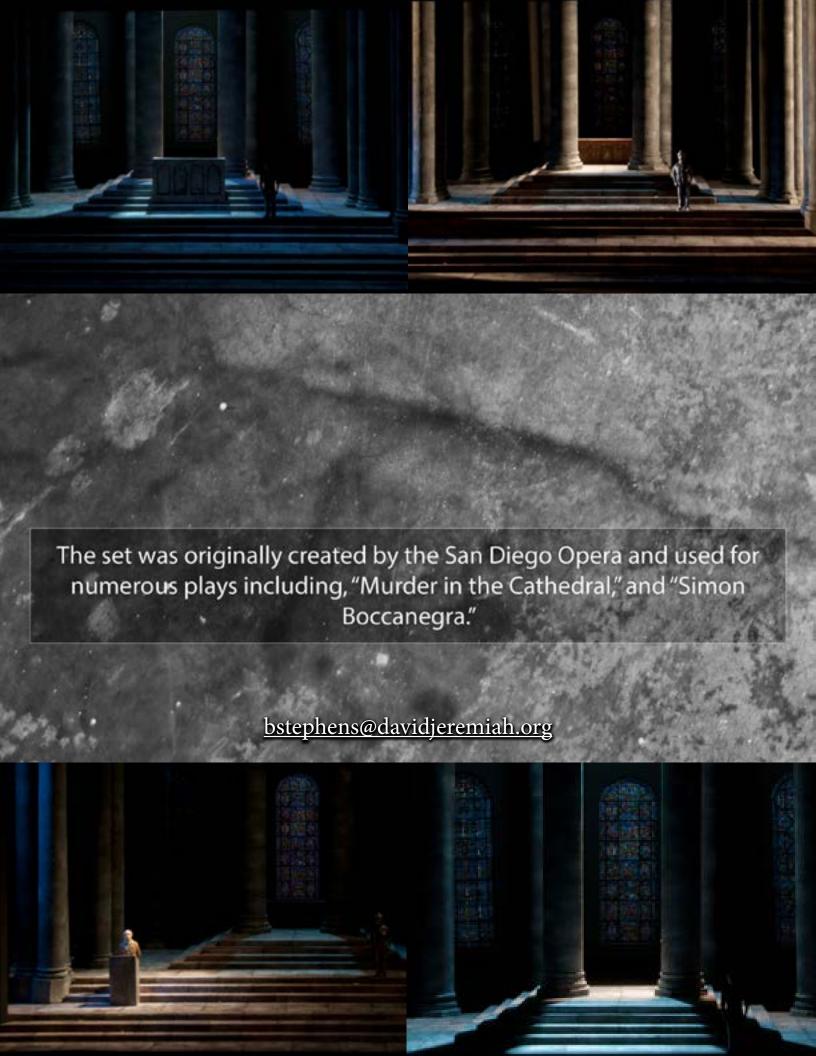

#### **DS Columns 1-4**

- 30" diameter triple columns, bases, and assembling hardware.
- 4 units total consisting of 9 sections of columns, one base for each unit.
  - Lengths vary from 8' to 12'

### Columns 5-12

- 42" in diameter
- Each column is in two pieces with a base.
  - Lengths vary from 12' to 20'
  - Columns 11-12 are 3/4 Round and do not have bases.
- Some original bases were modified (taller) and six (6) additional square bases are also included.