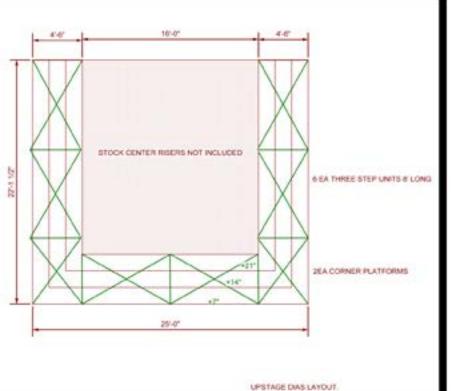

## **Upstage Dias Surround Steps**

- 6" Rise 18" Tread 6 Each
- 8' Long units 2 Corner units

## **Upstage Dias Platforms**

- (9) 6x6 Rakerboxes
- (12) 18" Raker Supports