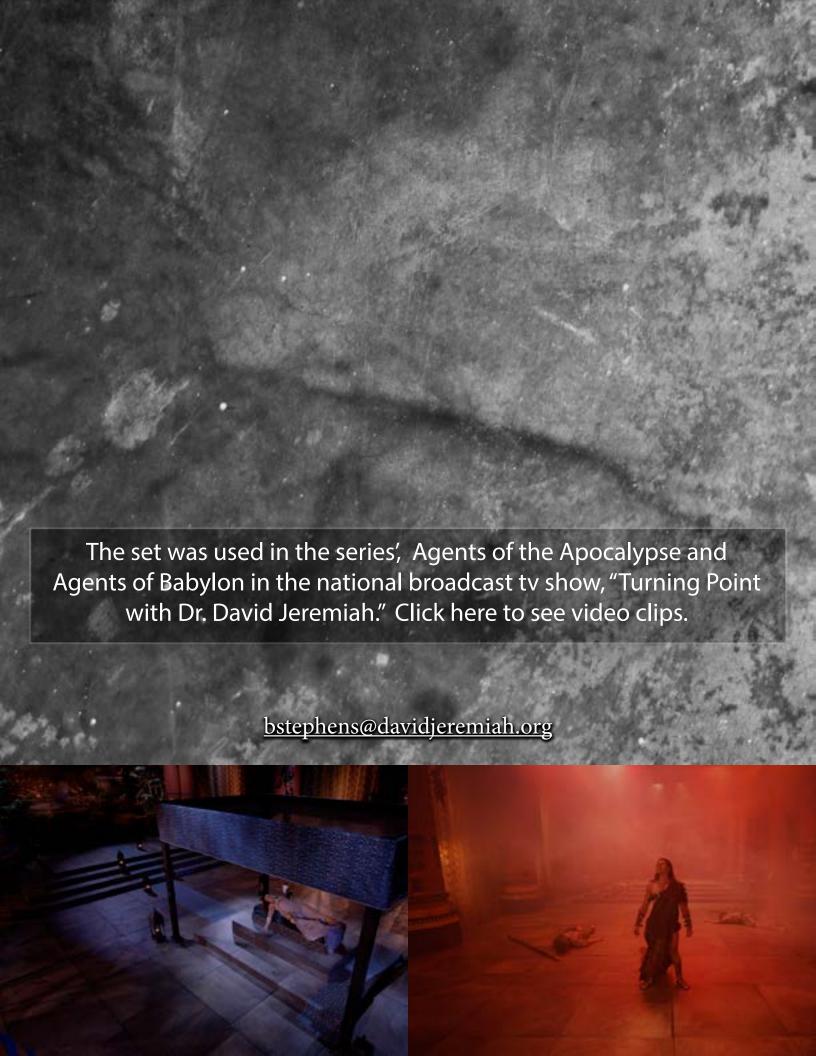

iles



#### **DS Columns 1-4**

- 30" diameter triple columns, bases, and assembling hardware.
- 4 units total consisting of 9 sections of columns, one base for each unit.
  - Lengths vary from 8' to 12'

### Columns 5-12

- 42" in diameter
- Each column is in two pieces with a base.
  - Lengths vary from 12' to 20'
  - Columns 11-12 are 3/4 Round and do not have bases.
- Some original bases were modified (taller) and six (6) additional square bases are also included.

#### One Lot

- 1/4" Masonite tiles in various sizes that are textured and painted.

## **Upstage Dias Surround Steps**

- 6" Rise 18" Tread 6 Each
- 8' Long units 2 Corner units

## **Upstage Dias Platforms**

- (9) 6x6 Rakerboxes
- (12) 18" Raker Supports

#### **Altar Unit**

- 1 Altar unit

bstephens@davidjeremiah.org