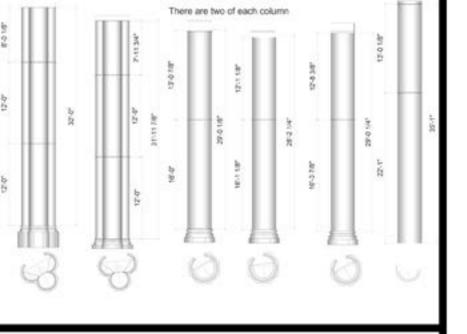

#### **DS Columns 1-4**

- 30" diameter triple columns, bases, and assembling hardware.
- 4 units total consisting of 9 sections of columns, one base for each unit.
  - Lengths vary from 8' to 12'

### Columns 5-12

- 42" in diameter
- Each column is in two pieces with a base.
  - Lengths vary from 12' to 20'
  - Columns 11-12 are 3/4 Round and do not have bases.
- Some original bases were modified (taller) and six (6) additional square bases are also included.